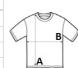

## SIZE SPECIFICATION (CM)

|                   | XS | S  | М  | L  | XL | 2XL |
|-------------------|----|----|----|----|----|-----|
| Pcs./₽            | 48 | 48 | 48 | 48 | 48 | 48  |
| Body Length (A)   | 65 | 68 | 71 | 74 | 77 | 80  |
| Chest Width (B)   | 42 | 46 | 50 | 54 | 58 | 62  |
| Sleeve Length (C) | 20 | 21 | 22 | 23 | 24 | 25  |