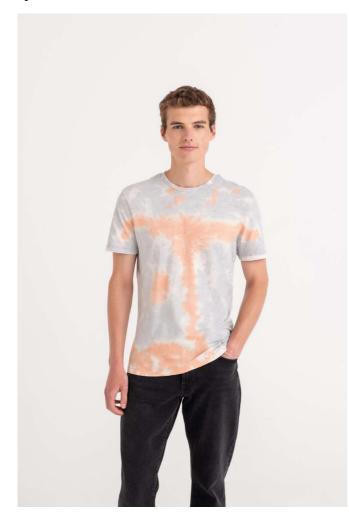

## JT022 TIE-DYE T

### **MAIN FEATURES**

140 g/m<sup>2</sup>

100% Combed Ringspun Cotton

Standard fit

Side seams

Tie -Dye Design

Every piece is unique

Size label only, for easy rebranding - colour coded black for Unisex

#### COLORS:

Blue Cloud Grey Pink Marble Pastel Sunset Dip Tie-Dye Swirl

17 Sep 2025 15:18:02 Page 1 of 1