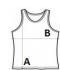

## **SIZE SPECIFICATION (CM)**

|                 | xs | s  | М  | L  | XL | 2XL |
|-----------------|----|----|----|----|----|-----|
| Pcs./€          | 48 | 48 | 48 | 48 | 48 | 48  |
| Body Length (A) | 65 | 67 | 69 | 71 | 73 | 75  |
| Chest Width (B) | 39 | 42 | 45 | 48 | 51 | 54  |