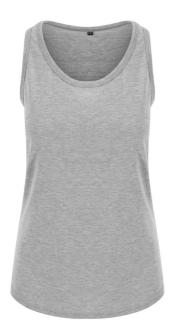

# JT015 WOMEN'S TRI-BLEND VEST Outlet

# **MAIN FEATURES**

160 g/m<sup>2</sup>

50% Polyester, 25% Viscose, 25% Cotton

Girlie fit with curved hem

Scoop neckline

Self binding around neckline and armhole

Twin-needle stitching detail on hem