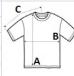

## SIZE SPECIFICATION (CM)

|                   | S  | М  | L  | XL | 2XL |
|-------------------|----|----|----|----|-----|
| Pcs./❤            | 48 | 48 | 48 | 48 | 48  |
| Body Length (A)   | 79 | 81 | 83 | 85 | 87  |
| Chest Width (B)   | 46 | 50 | 54 | 58 | 62  |
| Sleeve Length (C) | 19 | 20 | 21 | 22 | 23  |