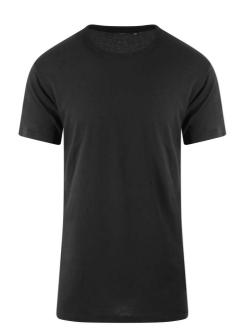

## **MAIN FEATURES**

160 g/m<sup>2</sup>

50% Polyester, 25% Viscose, 25% Cotton

Modern longline fit

Ribbed crew neck style with taped back neck

Set in sleeve

Twin-needle stitching detail on hem

# **COLORS:**

Solid Black

Solid White

19 Apr 2024 05:04:28 Page 1 of 1