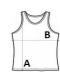

# SIZE SPECIFICATION (CM)

|                 | S  | М  | L  | XL | 2XL |
|-----------------|----|----|----|----|-----|
| Pcs./€          | 48 | 48 | 48 | 48 | 48  |
| Body Length (A) | 71 | 74 | 77 | 80 | 83  |
| Chest Width (B) | 46 | 50 | 54 | 58 | 62  |