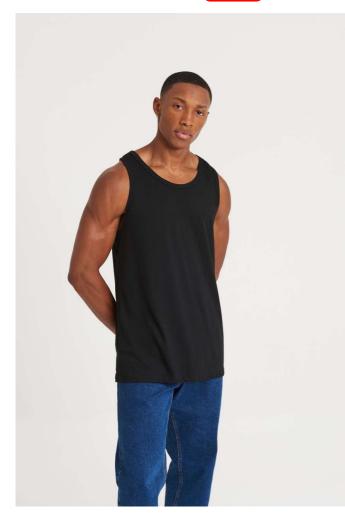

# JT007 TRI-BLEND VEST Outlet

# **MAIN FEATURES**

160 g/m<sup>2</sup>

50% Polyester, 25% Viscose, 25% Cotton

Standard fit

Side seams

Scoop neck

Self binding around neckline and armhole

Size label only, for easy rebranding - colour coded black for Unisex

Tri- blend fabric for style and comfort

Surface excellent for print or embroidery

Twin needle stitching detail

Wash dark colours separately