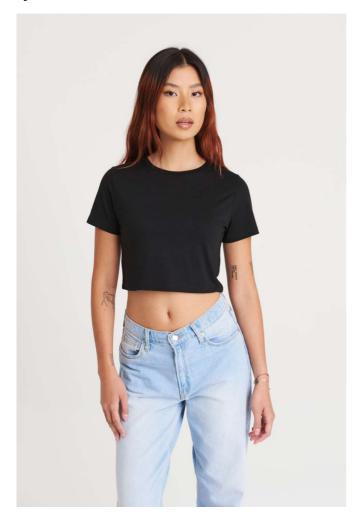

# JT006 WOMEN'S TRI-BLEND CROPPED T

## **MAIN FEATURES**

160 g/m<sup>2</sup>

50% Polyester, 25% Viscose, 25% Cotton

Slim fit

Side seams

Cropped length

Size label only, for easy rebranding - colour coded white for Ladies

Tri- blend fabric for style and comfort

Surface excellent for print or embroidery

Ribbed crew neck

Twin needle stitching detail

Wash dark colours separately

## COLORS:

Heather Black

Heather Grey

Solid Black

Solid White

14 Sep 2025 09:53:15 Page 1 of 1