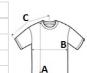

# SIZE SPECIFICATION (CM)

|                   | XS | S  | М  | L  | XL |
|-------------------|----|----|----|----|----|
| Pcs./€            | 48 | 48 | 48 | 48 | 48 |
| Body Length (A)   | 41 | 43 | 45 | 47 | 49 |
| Chest Width (B)   | 38 | 42 | 46 | 50 | 54 |
| Sleeve Length (C) | 17 | 18 | 19 | 20 | 21 |