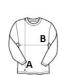

## SIZE SPECIFICATION (CM)

|                   | XS | S     | М  | L     | XL |
|-------------------|----|-------|----|-------|----|
| Pcs./€            | 48 | 48    | 48 | 48    | 48 |
| Body Length (A)   | 63 | 65    | 67 | 69    | 71 |
| Chest Width (B)   | 38 | 42    | 46 | 50    | 54 |
| Sleeve Length (C) | 60 | 61.50 | 62 | 62.50 | 63 |