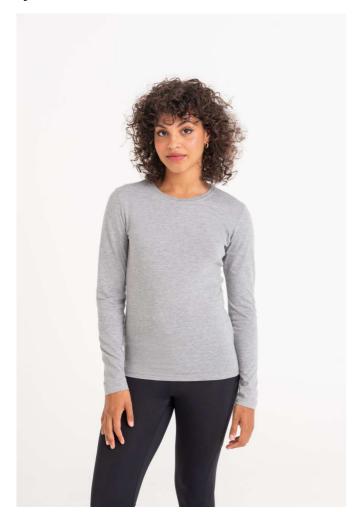

# JT002F LONG SLEEVE GIRLIE TRI-BLEND T

### **MAIN FEATURES**

160 g/m<sup>2</sup>

50% Polyester, 25% Viscose, 25% Cotton

Standard fit

Side seams

Size label only, for easy rebranding - colour coded white for Ladies

Tri- blend fabric for style and comfort

Surface excellent for print or embroidery

Taped neck

Ribbed crew neck

Twin needle stitching detail

Wash dark colours separately