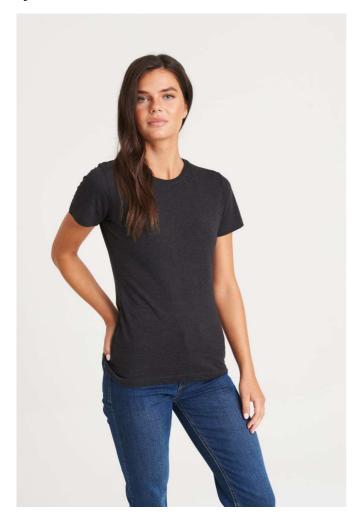

# JT001F WOMEN'S TRI-BLEND T

# **MAIN FEATURES**

160 g/m<sup>2</sup>

50% Polyester, 25% Viscose, 25% Cotton

Standard fit

Side seams

Size label only, for easy rebranding - colour coded white for Ladies

Tri- blend fabric for style and comfort

Surface excellent for print or embroidery

Taped neck

Ribbed crew neck

Twin needle stitching detail

Wash dark colours separately