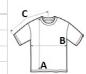

# **SIZE SPECIFICATION (CM)**

|                   | XS | S  | М  | L  | XL | 2XL |
|-------------------|----|----|----|----|----|-----|
| Pcs./₽            | 48 | 48 | 48 | 48 | 48 | 48  |
| Body Length (A)   | 62 | 64 | 66 | 68 | 70 | 0   |
| Chest Width (B)   | 38 | 42 | 46 | 50 | 54 | 0   |
| Sleeve Length (C) | 16 | 17 | 18 | 19 | 20 | 0   |