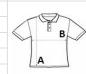

## SIZE SPECIFICATION (CM)

|                   | S  | М  | L  | XL | 2XL |    |
|-------------------|----|----|----|----|-----|----|
| Pcs./₽            | 36 | 36 | 36 | 36 | 36  | _/ |
| Body Length (A)   | 72 | 74 | 76 | 77 | 80  | 0  |
| Chest Width (B)   | 47 | 51 | 55 | 59 | 63  |    |
| Sleeve Length (C) | 22 | 23 | 23 | 24 | 24  |    |