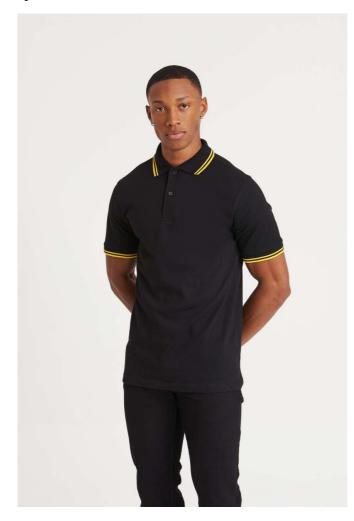

### **MAIN FEATURES**

200 g/m<sup>2</sup>

97% Cotton, 3% Elastane

Standard fit

Contrasting tipping on collar and cuffs

2 button placket with 1 spare button

Size label only

Cuffed sleeves

1x1 ribbed flat collar and cuffs

Modern and stylish fit

Taped back neck

Twin needle stitching details

Excellent surface for print or embroidery

Wash dark colours separately

### COLORS:

■ Black/Red ■ Black/White ■ Black/Yellow ■ Charcoal/White ■ Navy/White ■ Red/White

19 Apr 2024 16:37:42 Page 1 of 1