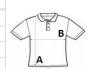

## SIZE SPECIFICATION (CM)

|                   | _  |       |    |    |     |
|-------------------|----|-------|----|----|-----|
|                   | S  | M     | L  | XL | 2XL |
| Pcs./€            | 36 | 36    | 36 | 36 | 36  |
| Body Length (A)   | 72 | 74    | 76 | 78 | 80  |
| Chest Width (B)   | 47 | 51.50 | 55 | 59 | 63  |
| Sleeve Length (C) | 22 | 23    | 23 | 24 | 24  |