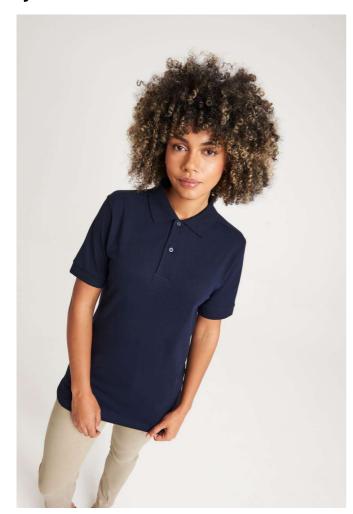

# JP002 STRETCH POLO

## **MAIN FEATURES**

200 g/m<sup>2</sup>

97% Cotton, 3% Elastane

Standard Fit

2 button placket with 1 spare button

Size label only

1x1 ribbed flat collar and cuffs

Taped back neck

Short sleeves

Twin needle stitching details

Excellent surface for print or embroidery

Wash dark colours separately