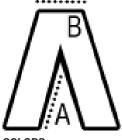

### **SIZE SPECIFICATION (CM)**

|                 | XS    | S     | М     | L     | XL    | 2XL | 3XL | 4XL |
|-----------------|-------|-------|-------|-------|-------|-----|-----|-----|
| Pcs./€          | 50    | 50    | 50    | 50    | 50    | 50  | 50  | 50  |
| Waist Width (B) | 31    | 33    | 35    | 37    | 39    |     | 0   | 0   |
| Inseam (A)      | 66.50 | 67.50 | 67.50 | 68.50 | 69.50 |     | 0   | 0   |