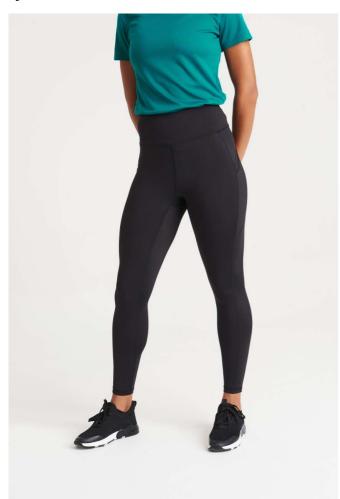

# JC287 WOMEN'S RECYCLED TECH LEGGINGS

#### **MAIN FEATURES**

240 g/m<sup>2</sup>

80% Recycled Polyester, 20% Elastane

Slim fit

4-way stretch fabric

Wicking, quick dry fabric

Two side pockets

Adjustable waist cord

Back zip pocket

Ergonomic fit

Made with recycled polyester

Tear Away Label