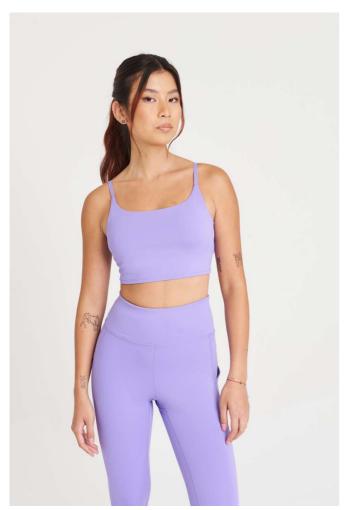

# JC217 WOMEN'S RECYCLED TECH SPORTS BRA

## **MAIN FEATURES**

240 g/m<sup>2</sup>

80% Recycled Polyester, 20% Elastane

Slim fit

4-way stretch fabric

Wicking, quick dry fabric

Removable padded bust cups

Adjustable straps

#### COLORS:

Digital Lavender

Jet Black

15 Jun 2025 06:52:03 Page 1 of 1