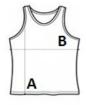

## **SIZE SPECIFICATION (CM)**

|                 | XS | S     | М  | L     | XL | 2XL | 3XL | 4XL |  |
|-----------------|----|-------|----|-------|----|-----|-----|-----|--|
| Pcs./€          | 30 | 30    | 30 | 30    | 30 | 30  | 30  | 30  |  |
| Body Length (A) | 23 | 23.50 | 24 | 24.50 | 25 | 0   | 0   | 0   |  |
| Chest Width (B) | 34 | 36.50 | 39 | 41    | 43 | 0   | 0   | 0   |  |