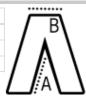

# SIZE SPECIFICATION (CM)

|                 | S  | М  | L  | XL | 2XL |
|-----------------|----|----|----|----|-----|
| Pcs./₽          | 30 | 30 | 30 | 30 | 30  |
| Waist Width (B) | 36 | 38 | 40 | 42 | 44  |
| Inseam (A)      | 76 | 77 | 78 | 79 | 80  |