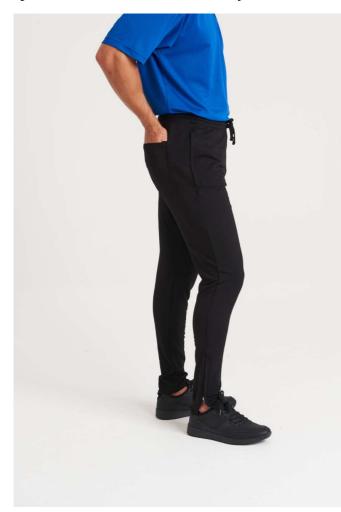

# JC082 MENS COOL TAPERED JOGPANT

### **MAIN FEATURES**

240 g/m<sup>2</sup>

60% Polyester / 35% Cotton / 5% Elastane

Tapered fit

AWDis' own blended fabric containing elastane that provides stretch for comfort and a great fit

4-way stretch fabric

Back self-fabric patch pockets

Zip fastening at ankles

Wicking quick dry fabric

Elasticated waistband

Drawcord adjustment

Zip side pockets

Tear Away Label

UPF 40+ UV protection