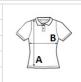

## SIZE SPECIFICATION (CM)

|                   | XS | S  | М  | L  | XL | 2XL |
|-------------------|----|----|----|----|----|-----|
| Pcs./₽            | 40 | 40 | 40 | 40 | 40 | 40  |
| Body Length (A)   | 62 | 64 | 66 | 68 | 70 | 72  |
| Chest Width (B)   | 42 | 46 | 50 | 54 | 58 | 62  |
| Sleeve Length (C) | 15 | 16 | 17 | 18 | 19 | 20  |