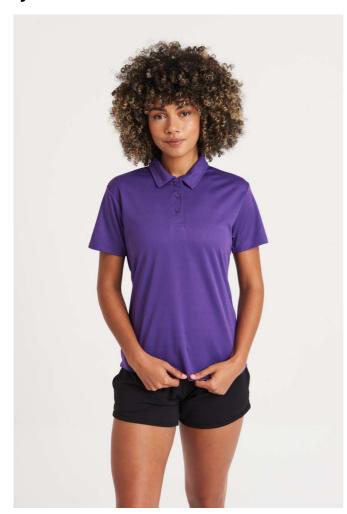

# JC045 WOMEN'S COOL POLO

### **MAIN FEATURES**

140 g/m<sup>2</sup>

100% Polyester

Relaxed fit

AWDis' own lightweight Neoteric  $^{\mathsf{m}}$  textured fabric with inherent wickability and quick drying properties

3 button placket with self-coloured buttons

Self-fabric collar

Tear Away Label

Self-fabric taped back neck

Twin needle stitching detail

UPF 30+ UV protection

Inherent stretch fabric properties

Set in sleeve design