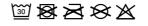

# JC045 WOMEN'S COOL POLO



### Just Cool

**ALLED** 

### **MAIN FEATURES**

140 g/m<sup>2</sup>

100% Polyester

Relaxed fit

AWDis' own lightweight Neoteric  $^{\mathsf{m}}$  textured fabric with inherent wickability and quick drying properties

3 button placket with self-coloured buttons

Self-fabric collar

Tear Away Label

Self-fabric taped back neck

Twin needle stitching detail

UPF 30+ UV protection

Inherent stretch fabric properties

Set in sleeve design

#### Suggested Decoration:

Heat transfer, Screen printing, Sublimation

#### **Country Of Origin:**

Bangladesh







**2**024: **p. 568 2**023: **p. 510** 

## SIZE SPECIFICATION (CM)

|                   | XS | S  | М  | L  | XL | 2XL |
|-------------------|----|----|----|----|----|-----|
| Pcs./₽            | 40 | 40 | 40 | 40 | 40 | 40  |
| Body Length (A)   | 62 | 64 | 66 | 68 | 70 | 72  |
| Chest Width (B)   | 42 | 46 | 50 | 54 | 58 | 62  |
| Sleeve Length (C) | 15 | 16 | 17 | 18 | 19 | 20  |



#### COLORS:



1 May 2024 14:31:45 Page 1 of 1