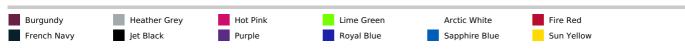

with inherent wickability and quick drying properties

3 button placket with self-coloured buttons

Self-fabric collar

Tear Away Label

Self-fabric taped back neck

Twin needle stitching detail

UPF 30+ UV protection

Inherent stretch fabric properties

Set in sleeve design

#### Suggested Decoration:

Heat transfer, Screen printing, Sublimation

#### **Country Of Origin:**

Bangladesh







**2**024: **p. 568 2**023: **p. 510** 

## SIZE SPECIFICATION (CM)

|                   | XS | S  | М  | L  | XL | 2XL |
|-------------------|----|----|----|----|----|-----|
| Pcs./₽            | 40 | 40 | 40 | 40 | 40 | 40  |
| Body Length (A)   | 62 | 64 | 66 | 68 | 70 | 72  |
| Chest Width (B)   | 42 | 46 | 50 | 54 | 58 | 62  |
| Sleeve Length (C) | 15 | 16 | 17 | 18 | 19 | 20  |



#### COLORS:



1 May 2024 14:31:45 Page 1 of 1