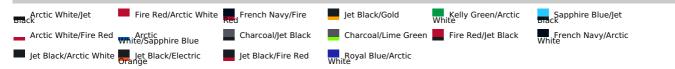

roperties                                                                        |
| Country Of Origin:                                                                                        |
| Bangladesh                                                                                                |
|                                                                                                           |



2024: p. 570 2023: p. 511



### SIZE SPECIFICATION (CM)

|                   | S  | м  | L  | XL | 2XL |   |
|-------------------|----|----|----|----|-----|---|
| Pcs./📦            | 40 | 40 | 40 | 40 | 40  |   |
| Body Length (A)   | 70 | 73 | 75 | 78 | 80  | В |
| Chest Width (B)   | 51 | 54 | 57 | 60 | 63  | A |
| Sleeve Length (C) | 35 | 37 | 38 | 40 | 42  |   |

### COLORS: