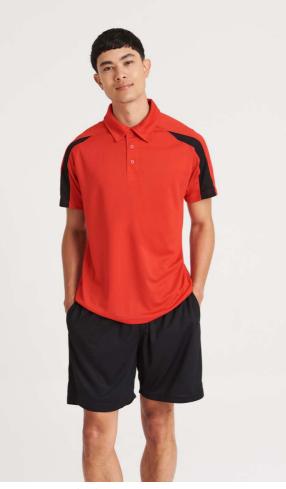

# JC043 CONTRAST COOL POLO

## MAIN FEATURES

| 140 g/m <sup>2</sup>                                                                                      |
|-----------------------------------------------------------------------------------------------------------|
| 100% Polyester                                                                                            |
| Relaxed Fit                                                                                               |
| Contrast colour inserts on raglan sleeves                                                                 |
| 3 button placket with self-coloured buttons                                                               |
| Self-fabric collar                                                                                        |
| AWDis' own lightweight Neoteric ${}^{\scriptscriptstyle\rm TM}$ textured fabric with inherent wickability |
| Tear Away Label                                                                                           |
| Twin needle stitching detail                                                                              |
| Self-fabric taped back neck                                                                               |
| UPF 30+ UV protection                                                                                     |
| Inherent stretch fabric properties                                                                        |
| Country Of Origin:                                                                                        |
| Bangladesh                                                                                                |
|                                                                                                           |