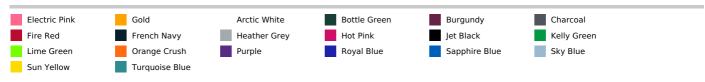

r

Tear Away Label

Self-fabric taped back neck

Twin needle stitching detail

UPF 30+ UV protection

Inherent stretch fabric properties

Set in sleeve design

#### Certifications:



## Country Of Origin:

Bangladesh



**2**025 : **p. 314 2**024 : **p. 568** 



### SIZE SPECIFICATION (CM)

|                   | XS | S  | М     | L  | XL    | 2XL | 3XL   | 4XL | 5XL   |
|-------------------|----|----|-------|----|-------|-----|-------|-----|-------|
| Pcs./€            | 40 | 40 | 40    | 40 | 40    | 40  | 40    | 40  | 40    |
| Body Length (A)   | 0  | 70 | 72.50 | 75 | 77.50 | 80  | 82.50 | 85  | 87.50 |
| Chest Width (B)   | 0  | 51 | 54    | 57 | 60    | 63  | 66    | 69  | 72    |
| Sleeve Length (C) | 0  | 23 | 24    | 25 | 26    | 27  | 28    | 29  | 30    |



### **COLORS:**



3 Jul 2025 14:34:02 Page 1 of 1