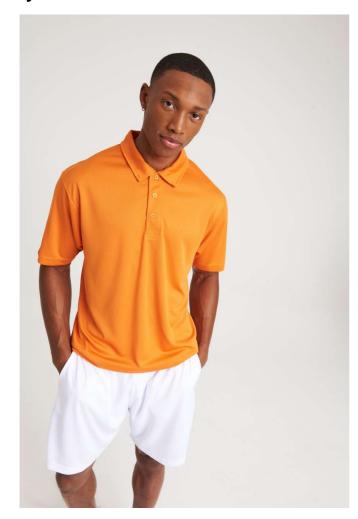

## JC040 COOL POLO

# Just Cool

AMP

### **MAIN FEATURES**

140 g/m<sup>2</sup>

100% Polyester

Relaxed fit

AWDis' own lightweight Neoteric  $^{\mbox{\tiny TM}}$  textured fabric with inherent wickability and quick drying properties

3 button placket with self-coloured buttons

Self-fabric collar

Tear Away Label

Self-fabric taped back neck

Twin needle stitching detail

UPF 30+ UV protection

Inherent stretch fabric properties

Set in sleeve design