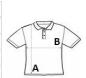

### SIZE SPECIFICATION (CM)

|                   | XS | S  | М     | L  | XL    | 2XL | 3XL   | 4XL | 5XL   |
|-------------------|----|----|-------|----|-------|-----|-------|-----|-------|
| Pcs./€            | 40 | 40 | 40    | 40 | 40    | 40  | 40    | 40  | 40    |
| Body Length (A)   | 0  | 70 | 72.50 | 75 | 77.50 | 80  | 82.50 | 85  | 87.50 |
| Chest Width (B)   | 0  | 51 | 54    | 57 | 60    | 63  | 66    | 69  | 72    |
| Sleeve Length (C) | 0  | 23 | 24    | 25 | 26    | 27  | 28    | 29  | 30    |