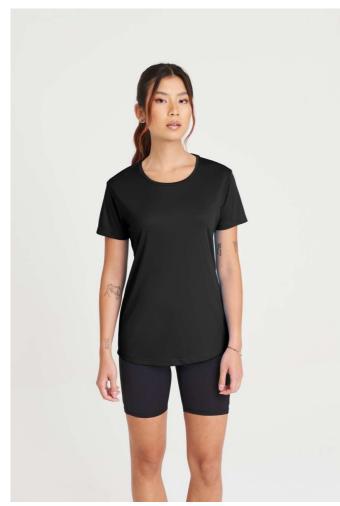

## **MAIN FEATURES**

135 g/m<sup>2</sup>

100% Polyester

Standard fit

 $AWDis'\ own\ lightweight\ Neoteric^{\ m}\ smooth\ fabric\ with\ inherent\ wickability\ and\ quick$ 

drying properties

Simple tear-off label makes it perfect for rebranding.

Self-fabric crew neck

Twin needle stitching detail

Self-fabric taped back neck

UPF 30+ UV protection

Inherent stretch fabric properties

Set in sleeve design