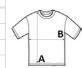

### SIZE SPECIFICATION (CM)

|                   | XS | S  | М  | L  | XL |
|-------------------|----|----|----|----|----|
| Pcs./₽            | 50 | 50 | 50 | 50 | 50 |
| Body Length (A)   | 65 | 67 | 69 | 71 | 73 |
| Chest Width (B)   | 40 | 44 | 48 | 52 | 56 |
| Sleeve Length (C) | 15 | 16 | 17 | 18 | 19 |