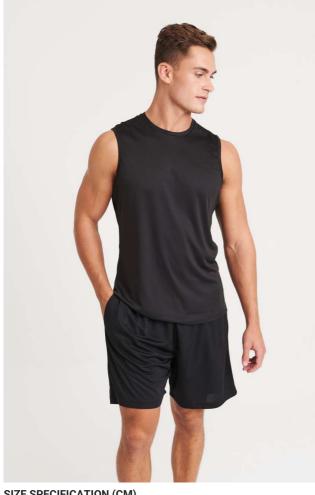

# JC022 MENS COOL SMOOTH SPORTS VEST Outlet

## MAIN FEATURES

135 g/m<sup>2</sup> 100% Polyester Relaxed fit AWDis' own lightweight Neoteric<sup>™</sup> smooth fabric with inherent wickability and quick drying properties Tear Away Label Self-fabric crew neck Twin needle stitching detail Self-fabric taped back neck UPF 30+ UV protection Inherent stretch fabric properties Off-set shoulder seam for comfort **Certifications:** 