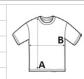

#### SIZE SPECIFICATION (CM)

|                   | XS | S  | М  | L  | XL |  |
|-------------------|----|----|----|----|----|--|
| Pcs./€            | 50 | 50 | 50 | 50 | 50 |  |
| Body Length (A)   | 45 | 50 | 55 | 60 | 65 |  |
| Chest Width (B)   | 33 | 36 | 39 | 42 | 45 |  |
| Sleeve Length (C) | 14 | 15 | 16 | 17 | 18 |  |