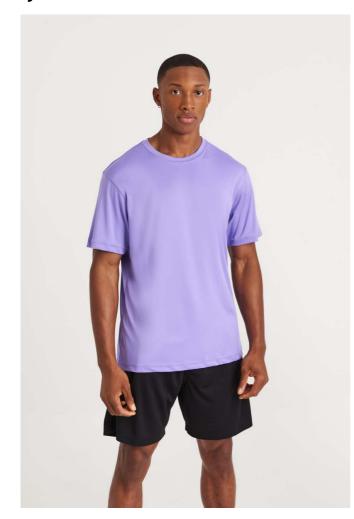

# JC020 COOL SMOOTH T

# Just Cool

### **MAIN FEATURES**

135 g/m<sup>2</sup>

100% Polyester

Relaxed fit

AWDis' own lightweight Neoteric  $^{\mathtt{m}}$  smooth fabric with inherent wickability and quick

drying properties

Tear Away Label

Self-fabric crew neck

Twin needle stitching detail

Self-fabric taped back neck

UPF 30+ UV protection

Inherent stretch fabric properties

Set in sleeve design