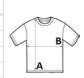

## SIZE SPECIFICATION (CM)

|                   | XS    | S  | М     | L  | XL    | 2XL | 3XL   |
|-------------------|-------|----|-------|----|-------|-----|-------|
| Pcs./€            | 50    | 50 | 50    | 50 | 50    | 50  | 50    |
| Body Length (A)   | 67.50 | 70 | 72.50 | 75 | 77.50 | 80  | 82.50 |
| Chest Width (B)   | 44.50 | 48 | 51.50 | 55 | 58.50 | 62  | 65.50 |
| Sleeve Length (C) | 23    | 23 | 24    | 24 | 25    | 25  | 26    |