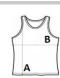

# SIZE SPECIFICATION (CM)

|                 | XS | S  | М  | L  | XL | 2XL | 3XL | 4XL |
|-----------------|----|----|----|----|----|-----|-----|-----|
| Pcs./₽          | 50 | 50 | 50 | 50 | 50 | 50  | 50  | 50  |
| Body Length (A) | 65 | 66 | 67 | 68 | 69 | 0   | 0   | 0   |
| Chest Width (B) | 39 | 42 | 45 | 48 | 51 | 0   | 0   | 0   |