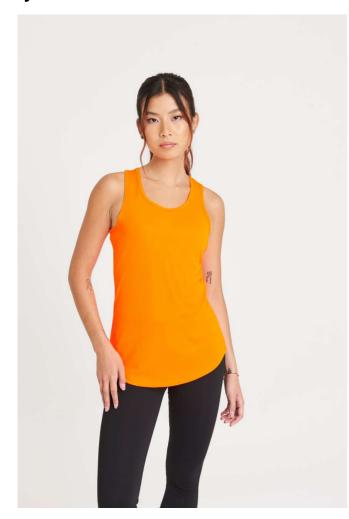

# JC015 WOMEN'S COOL VEST

## **MAIN FEATURES**

140 g/m<sup>2</sup>

100% Polyester

Standard fit

Racerback

Curved back hem for additional comfort

 $AWD is' \ own \ lightweight \ Neoteric^{\, \text{\tiny TM}} \ textured \ fabric \ with \ inherent \ wickability \ and \ quick$ 

drying properties

Tear Away Label

Self-fabric binding around neckline and armholes for a clean finish

UPF 30+ UV protection

Inherent stretch fabric properties