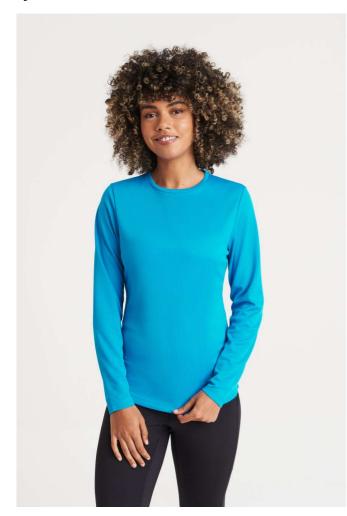

# JC012 WOMEN'S LONG SLEEVE COOL T

### **MAIN FEATURES**

140 g/m<sup>2</sup>

100% Polyester

Relaxed Fit

AWDis' own lightweight Neoteric  $\mbox{\em {\tiny M}}$  textured fabric with inherent wickability

Tear Away Label

Self-fabric crew neck

Twin needle stitching detail

Self-fabric taped back neck

UPF 30+ UV protection

Inherent stretch fabric properties

Set in sleeve design