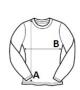

## SIZE SPECIFICATION (CM)

|                   | XS | S  | М  | L  | XL |
|-------------------|----|----|----|----|----|
| Pcs./€            | 50 | 50 | 50 | 50 | 50 |
| Body Length (A)   | 65 | 67 | 69 | 71 | 73 |
| Chest Width (B)   | 44 | 46 | 48 | 50 | 52 |
| Sleeve Length (C) | 60 | 61 | 62 | 63 | 64 |