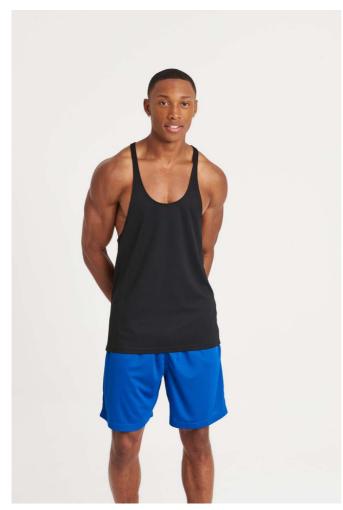

# JC009 COOL MUSCLE VEST Outlet

# **MAIN FEATURES**

140 g/m<sup>2</sup>

100% Polyester

Standard fit

Thin shoulder straps create ease of movement

AWDis' own lightweight Neoteric  $\ensuremath{^{\text{\tiny{TM}}}}$  textured fabric with inherent wickability and quick

drying properties Tear Away Label

Self-fabric binding around neckline and armholes for a clean finish

UPF 30+ UV protection

Inherent stretch fabric properties