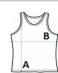

## **SIZE SPECIFICATION (CM)**

|                 | S  | М  | L  | XL | 2XL |
|-----------------|----|----|----|----|-----|
| Pcs./₽          | 50 | 50 | 50 | 50 | 50  |
| Body Length (A) | 68 | 72 | 76 | 80 | 0   |
| Chest Width (B) | 43 | 47 | 51 | 55 | 0   |