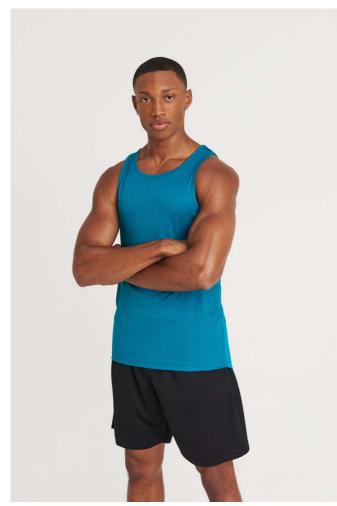

# JC007 COOL VEST

# Just Cool

**ELLEPTS** 

### **MAIN FEATURES**

140 g/m<sup>2</sup>

100% Polyester

Standard fit

Curved back hem for additional comfort

 $AWDis'\ own\ lightweight\ Neoteric^{{}^{\intercal\!\!\!M}}\ textured\ fabric\ with\ inherent\ wickability\ and\ quick$ 

drying properties

Tear Away Label

Self-fabric binding around neckline and armholes for a clean finish

UPF 30+ UV protection

Inherent stretch fabric properties