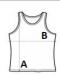

## SIZE SPECIFICATION (CM)

|                 | XS | S  | М  | L  | XL | 2XL |
|-----------------|----|----|----|----|----|-----|
| Pcs./€          | 50 | 50 | 50 | 50 | 50 | 50  |
| Body Length (A) | 0  | 67 | 70 | 73 | 76 | 79  |
| Chest Width (B) | 0  | 44 | 48 | 52 | 56 | 60  |