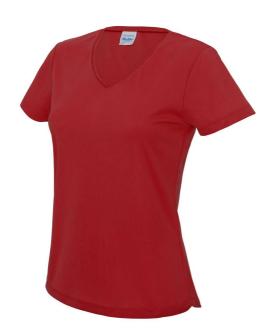

# JC006 V NECK WOMEN'S COOL T Outlet

### **MAIN FEATURES**

140 g/m<sup>2</sup>

Self-fabric V neck

Set in sleeve design

Women's fit

Curved back hem for additional comfort

AWDis' own lightweight Neoteric  $^{\text{\tiny{TM}}}$  textured fabric

Self-fabric taped back neck

Simple tear off label makes it perfect for rebranding

UPF 40+ UV protection