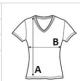

## **SIZE SPECIFICATION (CM)**

|                 | XS | S  | М  | L  | XL | 2XL |
|-----------------|----|----|----|----|----|-----|
| Pcs./₽          | 50 | 50 | 50 | 50 | 50 | 50  |
| Body Length (A) | 65 | 67 | 69 | 71 | 73 | 75  |
| Chest Width (B) | 40 | 44 | 48 | 52 | 56 | 60  |