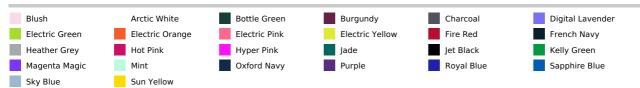

fort

Tear Away Label

Self-fabric crew neck

Twin needle stitching detail

Self-fabric taped back neck

UPF 30+ UV protection

Inherent stretch fabric properties

Set in sleeve design

#### Suggested Decoration:

Heat transfer, Screen printing, Sublimation

#### Certifications:



#### **Country Of Origin:**

Bangladesh



2025 : **p. 310** 2024 : **p. 561** 



### SIZE SPECIFICATION (CM)

|                   | XS | S  | М  | L  | XL | 2XL | 3XL | 4XL |
|-------------------|----|----|----|----|----|-----|-----|-----|
| Pcs./♥            | 50 | 50 | 50 | 50 | 50 | 50  | 50  | 50  |
| Body Length (A)   | 65 | 67 | 69 | 71 | 73 | 75  | 0   | 0   |
| Chest Width (B)   | 40 | 44 | 48 | 52 | 56 | 60  | 0   | 0   |
| Sleeve Length (C) | 15 | 16 | 17 | 18 | 19 | 20  | 0   | 0   |



## COLORS:



16 Sep 2025 07:29:04 Page 1 of 1