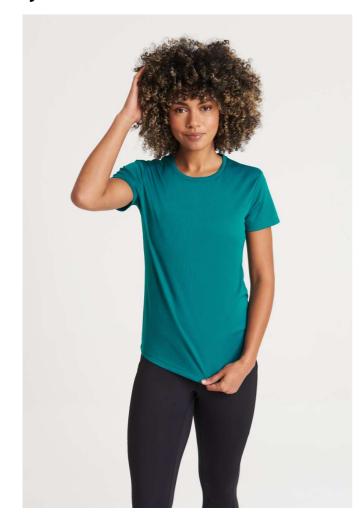

## JC005 WOMEN'S COOL T

### **MAIN FEATURES**

140 g/m<sup>2</sup>

100% Polyester

Standard fit

 $\textbf{AWDis'} \ \textbf{own} \ \textbf{lightweight} \ \textbf{Neoteric}^{\text{\tiny{TM}}} \ \textbf{textured} \ \textbf{fabric} \ \textbf{with} \ \textbf{inherent} \ \textbf{wickability} \ \textbf{and} \ \textbf{quick}$ 

drying properties

Curved back hem for additional comfort

Tear Away Label

Self-fabric crew neck

Twin needle stitching detail

Self-fabric taped back neck

UPF 30+ UV protection

Inherent stretch fabric properties

Set in sleeve design