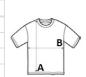

### SIZE SPECIFICATION (CM)

|                   | XS | S  | М  | L  | XL | 2XL | 3XL | 4XL |
|-------------------|----|----|----|----|----|-----|-----|-----|
| Pcs./♥            | 50 | 50 | 50 | 50 | 50 | 50  | 50  | 50  |
| Body Length (A)   | 65 | 67 | 69 | 71 | 73 | 75  | 0   | 0   |
| Chest Width (B)   | 40 | 44 | 48 | 52 | 56 | 60  | 0   | 0   |
| Sleeve Length (C) | 15 | 16 | 17 | 18 | 19 | 20  | 0   | 0   |