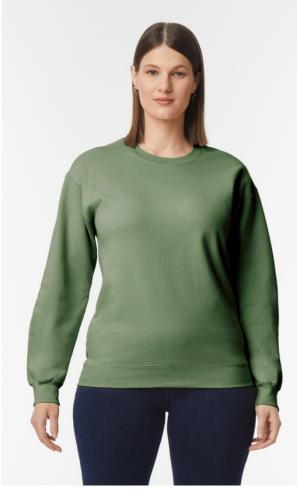

# **GISF000** SOFTSTYLE® MIDWEIGHT FLEECE ADULT CREWNECK

## 285 g/m<sup>2</sup>

80% Ring Spun Cotton, 20% Polyester, 285.0 G/SqM (White 278.0 G/SqM) Softstyle Midweight Fleece features a cozy, brushed interior and a 100% ring spun cotton face, ideal for a variety of cotton friendly decorating techniques Dropped shoulder 1x1 rib with spandex cuffs and bottom band for enhanced stretch and recovery Classic fit, seamless body