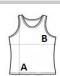

# SIZE SPECIFICATION (CM)

|                 | S     | М     | L     | XL    | 2XL   |
|-----------------|-------|-------|-------|-------|-------|
| Pcs./€          | 36    | 36    | 36    | 36    | 36    |
| Body Length (A) | 63.50 | 66.04 | 68.58 | 70.49 | 71.76 |
| Chest Width (B) | 43.18 | 45.72 | 49.53 | 52.07 | 58.42 |