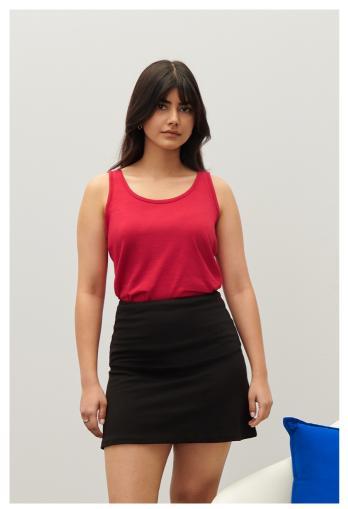

## GIL64200 SOFTSTYLE® LADIES' TANK TOP

### **MAIN FEATURES**

150 g/m<sup>2</sup>

100% Ring Spun Cotton, 150 G/SqM (White 145 G/SqM)

Made with our soft ring-spun cotton and cotton blends, Softstyle's high stitch density

fabric offers a smooth printing surface

Rib knit trim applied to neckline and armholes

Semi-fitted, side-seamed body

High-performing black tear-away label; transitioning to recycled material

Companion style: GI64200

Gone through a design change, our stock is mixed

Might have a smaller chest width in some cases

Cotton/Polyester mix for some colors