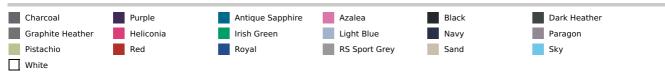

o recycled material

Companion styles: GI64000, GIB64000

Important information: Starting in 2025, the product will be available with a new, larger size.

The previously sized version remains available under the following model number:

#### GIL64000-EA

## Suggested Decoration:

Digital printing (DTF), DTG, Embroidery, Heat transfer, Screen printing Certifications:



#### **Country Of Origin:**

Bangladesh, Honduras, Haiti, Mexico, Nicaragua

2025 : p. 6
2024 : p. 156



### SIZE SPECIFICATION (CM)

|                 | S  | м  | L  | XL | 2XL | 3XL |   |
|-----------------|----|----|----|----|-----|-----|---|
| Pcs./📦          | 72 | 72 | 72 | 72 | 72  | 36  |   |
| Body Length (A) | 65 | 66 | 69 | 71 | 72  | 74  | 4 |
| Chest Width (B) | 43 | 48 | 53 | 58 | 64  | 69  |   |

## COLORS: