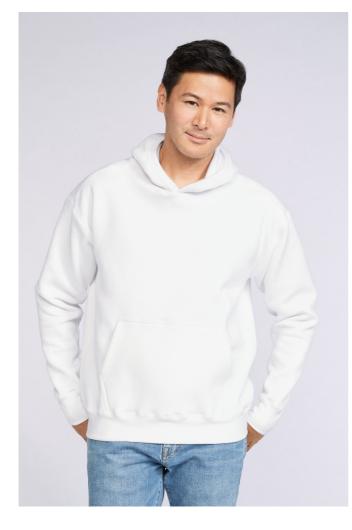

# GIHF500 HAMMER ADULT HOODED SWEATSHIRT Outlet

## MAIN FEATURES

305 g/m<sup>2</sup> 305.0 G/SqM 80% Combed Ring-Spun Cotton, 20% Polyester Yarn Count 31/1 100% Cotton face fabric Unlined 3 piece hood - 7.6 cm Centre panel Crossover hood opening with rib trim applied to edge Half-moon back patch Tear away label Rolled-forward shoulder Twin needle stitching at shoulder, armhole, neck, waistband, and cuffs Single-needle topstitched side seam Pouch pocket 1 x 1 rib with spandex