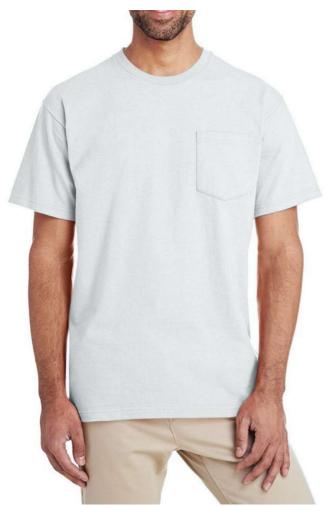

# GIH300 HAMMER ADULT T-SHIRT WITH POCKET Outlet

#### **MAIN FEATURES**

203 g/m<sup>2</sup>

100% Cotton

Preshrunk jersey knit

Modern-classic fit with side seams

Seamless non-topstitched 7/8" collar

Taped neck and shoulders

Tear away label

Single-needle left chest set pocket

7/8" double-needle pocket, sleeve and bottom hems

Fiber content varies by color, see color list for exceptions