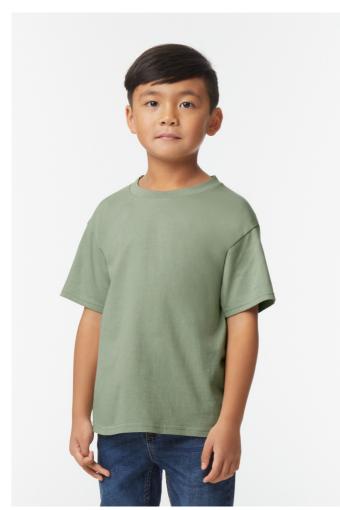

# GIB65000 SOFTSTYLE® MIDWEIGHT YOUTH T-SHIRT

### **MAIN FEATURES**

183 g/m<sup>2</sup>

100% Ring Spun Cotton, 183.0 G/SqM (White 180.0 G/SqM)

Made with our soft ring spun cotton and cotton blends, Softstyle's high stitch density

fabric offers a smooth printing surface

Classic width, rib collar

Taped neck and shoulders for comfort and durability

Modern classic fit, seamless body - side seam on size Small and Extra Small

High-performing black tear-away label; transitioning to recycled material