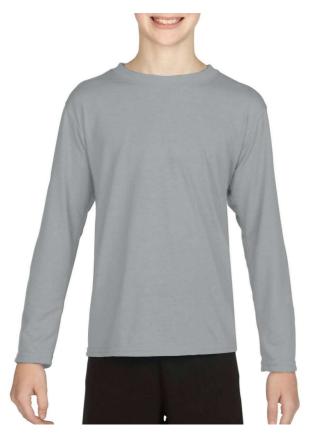

## GIB42400 PERFORMANCE<sup>®</sup> YOUTH LONG SLEEVE T-SHIRT Outlet

#### MAIN FEATURES

170 g/m<sup>2</sup> 170.0 G/SqM (White 161.0 G/SqM) 100% Polyester Wicking properties Anti-microbial properties Snag resistant Seamed single needle 3/4" collar Pad printed neck label and double-satin shoulder label Twin needle sleeve and bottom hems Quarter-turned to eliminate center crease CPSIA Tracking Label Compliant

#### COLORS:

Sport Grey