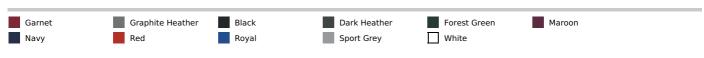

Label Compliant** 

Companion style: GI18000

Click here to download the GILDAN children's clothing size guide!

#### Suggested Decoration:

 $\label{eq:decomposition} \mbox{Digital printing (DTF), DTG, Embroidery, Heat transfer, Screen printing, Sublimation}$ 

#### Certifications:



#### **Country Of Origin:**

Honduras, Mexico



**2**2025 : **p. 362 2**024 : **p. 634** 



# SIZE SPECIFICATION (CM)

|                   | XS    | S     | М     | L     | XL    |
|-------------------|-------|-------|-------|-------|-------|
| Pcs./₽            | 36    | 36    | 36    | 36    | 36    |
| Body Length (A)   | 50.17 | 53.98 | 57.15 | 60.96 | 64.77 |
| Chest Width (B)   | 40.64 | 43.18 | 45.72 | 48.26 | 50.80 |
| Sleeve Length (C) | 59.69 | 67.31 | 70.49 | 76.84 | 83.82 |



## **COLORS:**



17 Sep 2025 23:24:40 Page 1 of 1