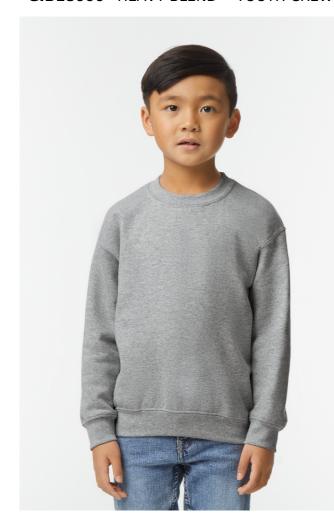

# GIB18000 HEAVY BLEND™ YOUTH CREWNECK SWEATSHIRT

### **MAIN FEATURES**

 $271 \text{ g/m}^2$ 

50% U.S. Cotton, 50% Polyester, 271.0 G/SqM (White 257 G/SqM)

Heavy Blend features a cozy, brushed interior and an extensive colour palette across a variety of silhouettes

 $1 \ x \ 1$  rib with spandex for enhanced stretch and recovery

Classic fit, seamless body

High-performing tear-away label; transitioning to recycled material

**CPSIA Tracking Label Compliant** 

Companion style: GI18000