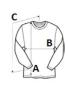

# SIZE SPECIFICATION (CM)

|                   | XS    | S     | М     | L     | XL    |
|-------------------|-------|-------|-------|-------|-------|
| Pcs./₽            | 36    | 36    | 36    | 36    | 36    |
| Body Length (A)   | 50.17 | 53.98 | 57.15 | 60.96 | 64.77 |
| Chest Width (B)   | 40.64 | 43.18 | 45.72 | 48.26 | 50.80 |
| Sleeve Length (C) | 59.69 | 67.31 | 70.49 | 76.84 | 83.82 |