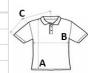

# SIZE SPECIFICATION (CM)

|                   | S     | М     | L     | XL    | 2XL   | 3XL   |
|-------------------|-------|-------|-------|-------|-------|-------|
| Pcs./€            | 36    | 36    | 36    | 36    | 36    | 36    |
| Body Length (A)   | 71.12 | 74.93 | 77.47 | 80.01 | 82.55 | 83.82 |
| Chest Width (B)   | 48.26 | 53.34 | 58.42 | 63.50 | 68.58 | 73.66 |
| Sleeve Length (C) | 44.45 | 48.26 | 51.44 | 55.88 | 59.69 | 63.50 |