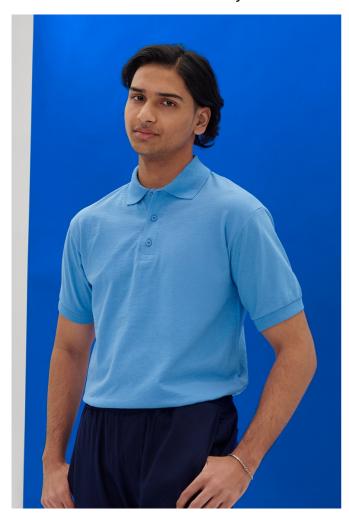

# GI8800 DRYBLEND® ADULT JERSEY POLO

## **MAIN FEATURES**

203 g/m<sup>2</sup>

50% U.S. Cotton, 50% Polyester, 203.0 G/SqM (White 193.0 G/SqM)

DryBlend's moisture-wicking fabric delivers both comfort and coolness

A decorator's favourite for workwear and team sports

Contoured welt collar and cuffs

Clean finished placket with dyed-to-match buttons

Classic fit, seamless body

High-performing tear-away label; transitioning to recycled material

Companion style: GIB8800