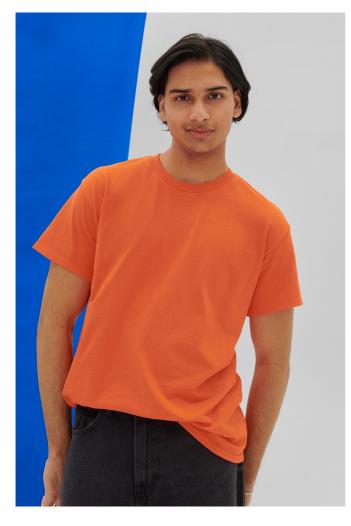

# GI8000 DRYBLEND® ADULT T-SHIRT

### 180 g/m<sup>2</sup>

50% U.S. Cotton, 50% Polyester, 180 G/Sq (White 175 G/SqM)

DryBlend's moisture-wicking fabric delivers both comfort and coolness

A decorator's favourite for workwear and team sports

Classic width, rib collar

Taped neck and shoulders for comfort and durability

Classic fit, seamless body

High-performing tear-away label; transitioning to recycled material

Safety Green is compliant with ANSI / ISEA 107 high-visibility standards