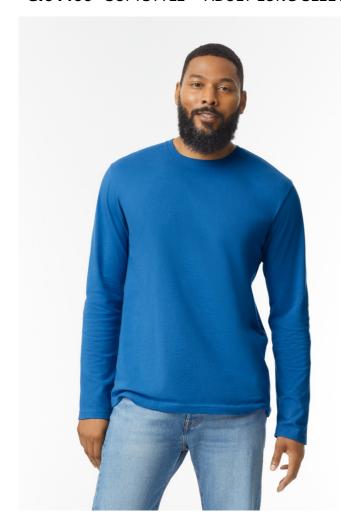

# GI64400 SOFTSTYLE® ADULT LONG SLEEVE T-SHIRT

### **MAIN FEATURES**

150 g/m<sup>2</sup>

100% Ring Spun Cotton, 150 G/Sq (White 145 G/SqM)

Made with our soft ring spun cotton and cotton blends, Softstyle's high stitch density

fabric offers a smooth printing surface

Narrow width, rib collar

Taped neck and shoulders for comfort and durability

Modern classic fit, side seamed body

High-performing black tear-away label; transitioning to recycled material

Cotton/Polyester mix for some colors