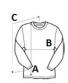

# SIZE SPECIFICATION (CM)

|                   | S     | М     | L     | XL    | 2XL   | 3XL    |
|-------------------|-------|-------|-------|-------|-------|--------|
| Pcs./€            | 36    | 36    | 36    | 36    | 36    | 36     |
| Body Length (A)   | 71.12 | 73.66 | 76.20 | 78.74 | 81.28 | 83.82  |
| Chest Width (B)   | 45.72 | 50.80 | 55.88 | 60.96 | 66.04 | 71.12  |
| Sleeve Length (C) | 83.19 | 87.63 | 92.08 | 95.89 | 99.70 | 104.14 |