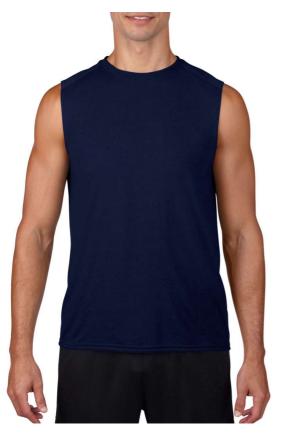

# GI42700 PERFORMANCE<sup>®</sup> ADULT SLEEVELESS T-SHIRT Outlet

## MAIN FEATURES

170 g/m<sup>2</sup> 170.0 G/SqM (White 161.0 G/SqM) 100% Polyester Active fit Wicking properties Anti-microbial properties Snag resistant Seamed single needle 3/4" collar Pad printed neck label and double-satin shoulder label Twin needle armhole and bottom hems Quarter-turned to eliminate center crease Transitioning to side seam in 2019