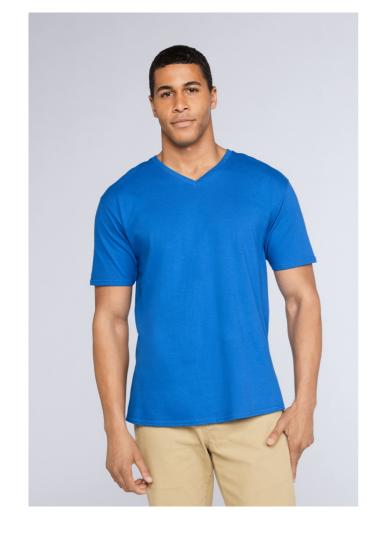

# GI41V00 PREMIUM COTTON® ADULT V-NECK T-SHIRT

# MAIN FEATURES

## 185 g/m<sup>2</sup>

185.0 G/SqM (White 180.0 G/SqM) 185.0 G/SqM (White 180.0 G/SqM) 100% Ring-Spun Cotton In transition to 100% Combed Ring Spun Cotton Cotton/polyester mix for several colors Eurofit - sleeker fit in shoulder and sleeve Taped neck and shoulders In transition to tear away label Twin needle sleeve and bottom hems

#### COLORS:

| Black | Heliconia | Navy | Red | Royal | RS Sport Grey |  |
|-------|-----------|------|-----|-------|---------------|--|
| White |           |      |     |       |               |  |