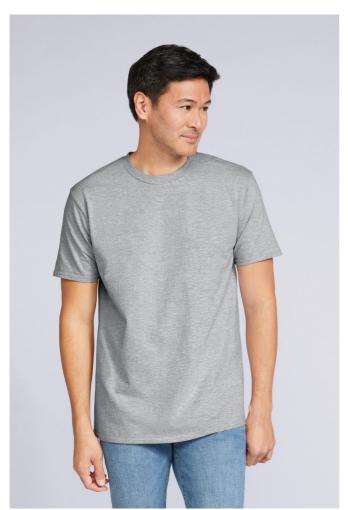

### MAIN FEATURES

185 g/m<sup>2</sup>

185.0 G/SqM (White 180.0 G/SqM)

100% Ring Spun Cotton

In transition to 100% Combed Ring Spun Cotton

Cotton/polyester mix for several colors

Eurofit - sleeker fit in shoulder and sleeve

Taped neck and shoulders

Euro fit shoulders and armholes

In transition to tear away label

Twin needle sleeve and bottom hems

Quarter-turned to eliminate center crease

### COLORS:

Charcoal Heliconia Red RS Sport Grey

14 Sep 2025 11:40:03 Page 1 of 1