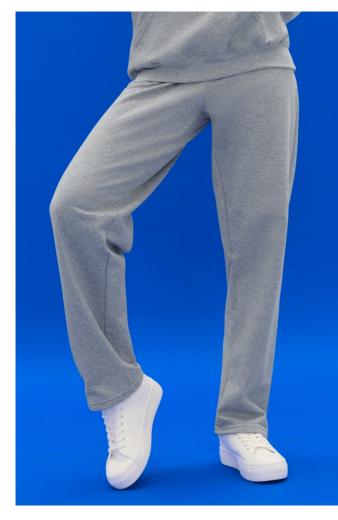

## GI18400 HEAVY BLEND™ ADULT OPEN BOTTOM SWEATPANTS

# GILDAN"

Heavy Blend"

### MAIN FEATURES

271 g/m<sup>2</sup> 271.0 G/SqM 50% Cotton, 50% Polyester Air jet yarn = softer feel and reduced pilling Sideseamed Covered elastic waistband with drawcord Satin label Differential rise for better fit Slightly tapered leg with open bottom Double needle bottom hem