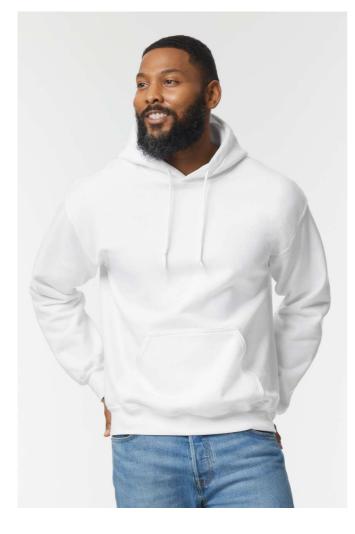

## GI12500 DRYBLEND® ADULT HOODED SWEATSHIRT

## COLORS:

| Ash      |
|----------|
| S.Orange |

Forest Green Safety Green Maroon Sport Grey Navy White Red Black

GILDAN

50% U.S. Cotton, 50% Polyester, 305.0 G/SqM (White 287.0 G/SqM) DryBlend's moisture-wicking fabric delivers both comfort and coolness

High-performing tear-away label; transitioning to recycled material

Digital printing (DTF), DTG, Embroidery, Heat transfer, Screen printing, Sublimation

STANDARD

A decorator's favourite for workwear and team sports Double-lined hood with colour-matched drawcord

 $1 \times 1$  rib with spandex for enhanced stretch and recovery

Sede

GILDAN DryBlend

305 g/m<sup>2</sup>

Pouch pocket

Classic fit, seamless body

Suggested Decoration:

**Certifications:** 