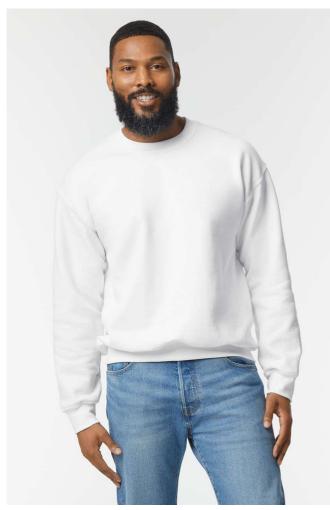

# GI12000 DRYBLEND® ADULT CREWNECK SWEATSHIRT

#### 305 g/m<sup>2</sup>

50% U.S. Cotton, 50% Polyester, 305.0 G/SqM (White 287.0 G/SqM)

DryBlend's moisture-wicking fabric delivers both comfort and coolness

A decorator's favourite for workwear and team sports

 $1 \ x \ 1$  rib with spandex for enhanced stretch and recovery

Classic fit, seamless body High-performing tear-away label; transitioning to recycled material