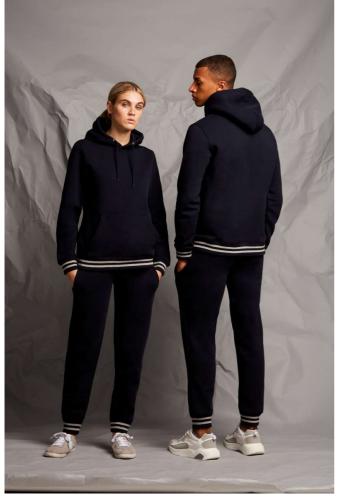

## FR841 HOODIE WITH STRIPED CUFFS Outlet

#### MAIN FEATURES

280 g/m<sup>2</sup>

Unisex premium hoody Quality cotton based brushed back fleece

Set in sleeves

Contrast herringbone back neck tape

2 piece hood, plus self fabric or single jersey hood lining

Functional round lace drawcord

Silver metal eyelets at drawcord of hood

Kangaroo pocket at front (stitched into rib at hem)

**Country Of Origin:** 

Pakistan

#### COLORS:

Heather Grey/Navy