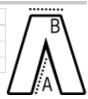

# **SIZE SPECIFICATION (CM)**

|                 | XS | _  | м   |    | XL | 2XL |
|-----------------|----|----|-----|----|----|-----|
|                 | 72 | 3  | IVI | L  | ΛL | ZXL |
| Pcs./♥          | 12 | 24 | 24  | 24 | 24 | 12  |
| Waist Width (B) | 35 | 37 | 39  | 41 | 43 | 45  |
| Inseam (A)      | 71 | 71 | 71  | 72 | 72 | 72  |
|                 |    |    |     |    |    |     |