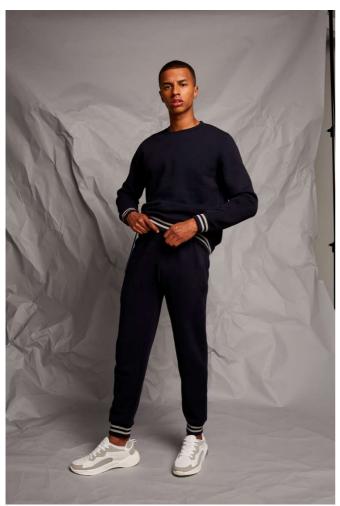

# FR640 JOGGERS WITH STRIPED CUFFS Outlet

# FRONT ROW & CO

### **MAIN FEATURES**

 $280 \text{ g/m}^2$ 

Unisex premium joggers

Quality cotton based brushed back fleece

2 front side pockets with jersey pocket bags

Back patch pocket (RHS as worn)

Functional round lace drawcord-metal end

Silver metal eyelets at drawcord, CF of waistband

## COLORS:

Heather Grey/Navy Navy/Heather Grey

12 Jul 2025 14:24:04 Page 1 of 1