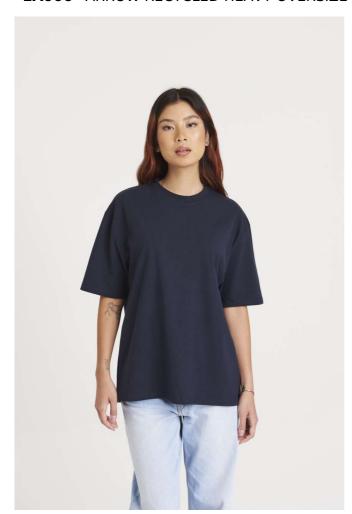

# **EA006** ARROW RECYCLED HEAVY OVERSIZE T

#### **MAIN FEATURES**

220 g/m<sup>2</sup>

48% Recycled Cotton, 47% Recycled Polyester, 5% Elastane

Oversized, Boxy fit

Twin needle stitching details

Luxurious hand feel

Size label only

Side Seams

Taped Back Neck

Crew Neck

Set in sleeves

We do not overdye this product, as the cotton is recycled you sometimes see flecks of its past life within the knit of the fabric this makes every piece unique