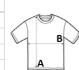

## SIZE SPECIFICATION (CM)

|                   | XS | S  | М  | L  | XL | 2XL |
|-------------------|----|----|----|----|----|-----|
| Pcs./€            | 30 | 30 | 30 | 30 | 30 | 30  |
| Body Length (A)   | 67 | 70 | 73 | 76 | 79 | 82  |
| Chest Width (B)   | 50 | 54 | 58 | 62 | 66 | 70  |
| Sleeve Length (C) | 24 | 25 | 26 | 27 | 28 | 29  |