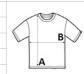

## SIZE SPECIFICATION (CM)

|                   | XS | S  | М  | L  | XL | 2XL |
|-------------------|----|----|----|----|----|-----|
| Pcs./₽            | 50 | 50 | 50 | 50 | 50 | 50  |
| Body Length (A)   | 59 | 61 | 64 | 66 | 69 | 71  |
| Chest Width (B)   | 44 | 48 | 51 | 55 | 58 | 62  |
| Sleeve Length (C) | 18 | 19 | 20 | 21 | 22 | 23  |