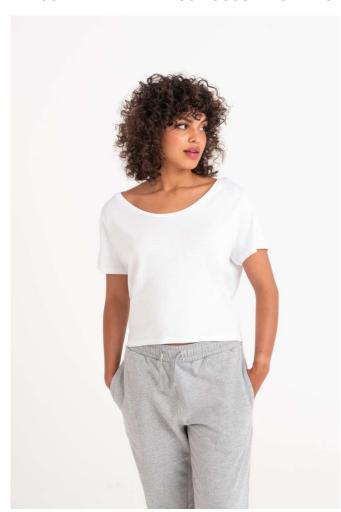

### **MAIN FEATURES**

160 g/m<sup>2</sup>

80% LENZING™ ECOVERO™ 20% Organic Cotton

Sustainably managed wood sources

Size label only

Crop length with dropped back

Wide neckline

Ribbed collar

Taped neck

Twin needle stitching details

Set in sleeves