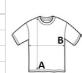

## SIZE SPECIFICATION (CM)

|                   | XS    | S  | М     | L  | XL    |  |
|-------------------|-------|----|-------|----|-------|--|
| Pcs./₩            | 50    | 50 | 50    | 50 | 50    |  |
| Body Length (A)   | 50.50 | 53 | 55.50 | 58 | 60.50 |  |
| Chest Width (B)   | 40    | 44 | 48    | 52 | 56    |  |
| Sleeve Length (C) | 14    | 15 | 16    | 17 | 18    |  |