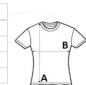

## SIZE SPECIFICATION (CM)

|                   | xs    | S  | М     | L  | XL    |
|-------------------|-------|----|-------|----|-------|
| Pcs./€            | 50    | 50 | 50    | 50 | 50    |
| Body Length (A)   | 50.50 | 53 | 55.50 | 58 | 60.50 |
| Chest Width (B)   | 40    | 44 | 48    | 52 | 56    |
| Sleeve Length (C) | 14    | 15 | 16    | 17 | 18    |