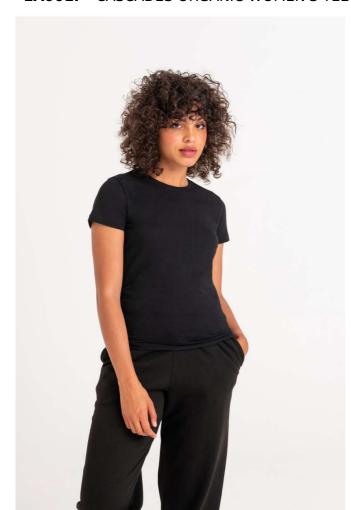

# **EA001F** CASCADES ORGANIC WOMEN'S TEE

### **MAIN FEATURES**

150 g/m<sup>2</sup>

100% Organic Cotton

Side seams

Size label only

Twin needle stitching details

Taped neck

Ribbed collar

Single jersey

Set in sleeves

Crew neck

Standard fit