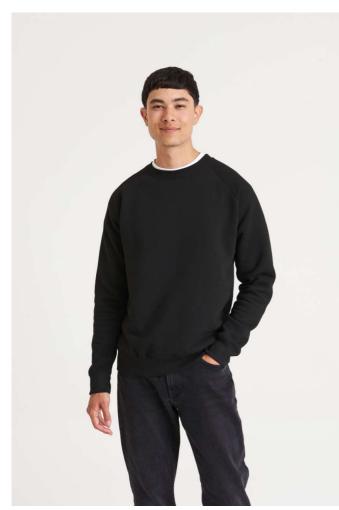

## AWJH130 GRADUATE HEAVYWEIGHT SWEAT

#### **MAIN FEATURES**

330 g/m<sup>2</sup>

70% Ringspun Cotton/30% Polyester

Standard fit

Heavyweight

Raglan sleeves

Ribbed cuffs and hem

Brushed inner fleece

Twin needle stitching detail

Tear away label

100% cotton faced fabric