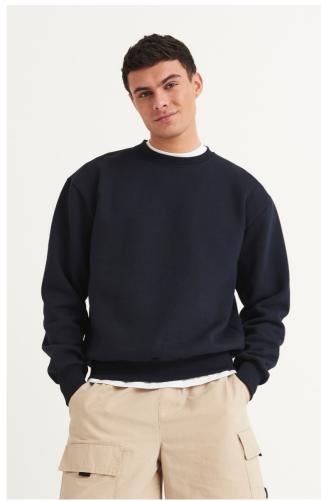

## AWJH123 SIGNATURE HEAVYWEIGHT SWEAT New

### **MAIN FEATURES**

 $440 \text{ g/m}^2$ 

70% Ringspun Cotton/30% Recycled Polyester

Heather Grey color: 60% Ringspun Cotton/40% Recycled Polyester

#### Heavyweight

Crew neckline

Ribbed collar, cuffs and hem

Set in sleeves

Brushed inner fleece

#### Tear-away label

100% cotton faced fabric